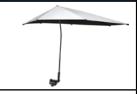

Platform (REAR PLATFORM)

Removable Canopy (6515011)

\*Requires T-Bar or Rear Steer