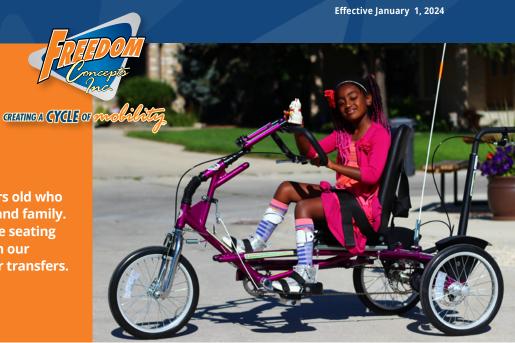

# ASR16

Inseam Range: 19" - 28"

The ASR16 is ideal for riders aged 7 to 16 years old who want to enjoy time riding with their friends and family. This tricycle features a highly adjustable slide seating system and a lower step-through height than our upright adaptive tricycles, allowing for easier transfers.