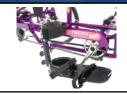

#### **PEDAL OPTIONS - Select one**

Mountain Pedals are recommended for riders that have more control and high tone muscle control.

The Neoprene adjustable footplate is a quick and easy way to maintain proper positioning and pedal pressure. Recommended for children with low muscle tone

Molded ABS Footplates are designed to provide precise positioning for children with more spasticity. They also help with leg alignment and knee flexion.

Molded ABS Footplates with Ratchet Straps helps to secure the riders foot in a specific position. Recommended for children with plantar flexion.

#### Mountain Pedals with Toe Cage (2112081)

(STD) Neoprene Adjustable

SML (2012031) \*4" x 7"

MED (2012032) \*41/2" x 10"

\*LRG (2012033) \*5" x 111/2"

#### **Molded ABS**

SML (2012042) \*3" x 7"

MED (2012043) \*3" x 10%"

\*LRG (2012044) \*31/2" x 111/2"

#### Molded ABS with Ratcheting Straps

SML (2012052) \*3" x 7"

MED (2012053) \*3" x 10¾"

\*LRG (2012054) \*31/2" x 111/2"

\*Please note: Front Pulley String is required for LRG footplates