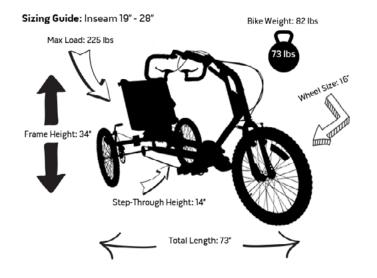

| ASR16 MODEL SPECIFICATIONS |      |  |  |
|----------------------------|------|--|--|
| Rider Age                  | 7-16 |  |  |
| Max Load (lbs)             | 225  |  |  |
| Bike Weight (lbs)          | 73   |  |  |
| Frame Height               | 34"  |  |  |
| Total Length               | 73"  |  |  |
| Bike Width                 | 31"  |  |  |
| Step-Through Height        | 14"  |  |  |

Measurements Include Rear Steering Handle and High Back Seating