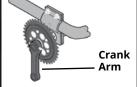

#### **CRANK ARMS - Select one**

3" Alloy Crank (N/C)(5012252)

4" Alloy Crank (STD) (5012254) \*Recommended

5" Alloy Crank (N/C)(5012255)

#### **Crank Arm Length Shortener**

\*reduces length by 1/2" (optional)

Left Side (2012049)

Right Side (2012050)

**Both Sides** (2012047)