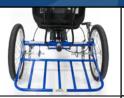

Platform (REAR PLATFORM)

Removable Canopy (6515011)

\*Requires T-Bar or Rear Steer