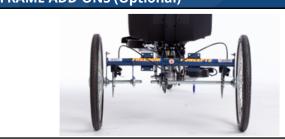

# ASR16

Inseam Range: 19" - 28"

The ASR16 is ideal for riders aged 7 to 16 years old who want to enjoy time riding with their friends and family. This tricycle features a highly adjustable slide seating system and a lower step-through height than our upright adaptive tricycles, allowing for easier transfers.

| ASR16 MODEL SPECIFICATIONS |      |  |  |
|----------------------------|------|--|--|
| Rider Age                  | 7-16 |  |  |
| Max Load (lbs)             | 225  |  |  |
| Bike Weight (lbs)          | 73   |  |  |
| Frame Height               | 34"  |  |  |
| Total Length               | 73"  |  |  |
| Bike Width                 | 31"  |  |  |
| Step-Through Height        | 14"  |  |  |

## **FRAME ADD-ONS (Optional)**

The ASR16 Wide Frame provides the rider with more stability. The width of this bike is 35" and has a length of "64" excluding the rear steering handle.

**WIDE FRAME** (WIDE FRAME)