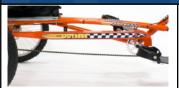

# ASR16

Inseam Range: 19" - 28"

The ASR16 is ideal for riders aged 7 to 16 years old who want to enjoy time riding with their friends and family. This tricycle features a highly adjustable slide seating system and a lower step-through height than our upright adaptive tricycles, allowing for easier transfers.

| ASR16 MODEL SPECIFICATIONS |      |  |  |
|----------------------------|------|--|--|
| Rider Age                  | 7-16 |  |  |
| Max Load (lbs)             | 225  |  |  |
| Bike Weight (lbs)          | 73   |  |  |
| Frame Height               | 34"  |  |  |
| Total Length               | 73"  |  |  |
| Bike Width                 | 31"  |  |  |
| Step-Through Height        | 14"  |  |  |