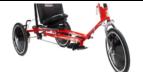

# ASR16

Inseam Range: 19" - 28"

The ASR16 is ideal for riders aged 7 to 16 years old who want to enjoy time riding with their friends and family. This tricycle features a highly adjustable slide seating system and a lower step-through height than our upright adaptive tricycles, allowing for easier transfers.

| ASR16 MODEL SPECIFICATIONS |      |  |  |
|----------------------------|------|--|--|
| Rider Age                  | 7-16 |  |  |
| Max Load (lbs)             | 225  |  |  |
| Bike Weight (lbs)          | 73   |  |  |
| Frame Height               | 34"  |  |  |
| Total Length               | 73"  |  |  |
| Bike Width                 | 31"  |  |  |
| Step-Through Height        | 14"  |  |  |