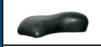

The 2" raised nommel keens riders further back in their seats while helping with stability and promotes leg abduction.

A narrow seat aids in clearance and in pass-through. The nose of the seat is slightly narrower to aid with pedaling.

The standard seat will fit and function for most riders.