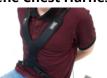

#### **Neoprene Chest Harness**

**Laterals** (Width and height adjustable, comes with an adjustable track system)

Flip-Up Abductor

Medium (2114077)

Large (2114078)

Extra Large (2114079) Pair of Standard Small Laterals (2114070)