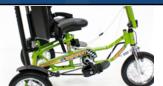

# DCP16

Inseam Range: 19" - 26"

This bike is made with room to grow and accommodates most riders between the ages of 7-14. The DCP16 helps riders build their confidence and independence – all while helping them achieve their therapeutic goals.

| DCP16 MODEL SPECIFI | CATIONS |
|---------------------|---------|
| Rider Age           | 7-14    |
| Max Load (lbs)      | 150     |
| Bike Weight (lbs)   | 50      |
| Frame Height        | 42.5"   |
| Total Length        | 58"     |
| Bike Width          | 29"     |
| Step-Through Height | 17"     |