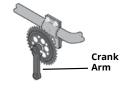

#### **CRANK ARMS - Select one**

3" Alloy Crank (N/C)(5012252)

4" Alloy Crank (STD) (5012254) \*Recommended

5" Alloy Crank (N/C) (5012255)

Crank Arm Length Shortener (optional)

\*Reduces length by 1/2"

Left Side (2012049)