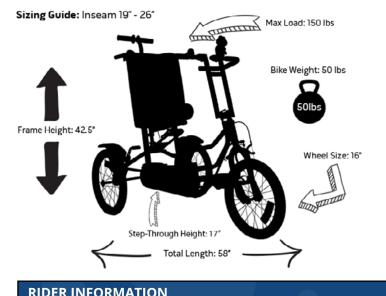

# DCP16

Inseam Range: 19" - 26"

This bike is made with room to grow and accommodates most riders between the ages of 7-14. The DCP16 helps riders build their confidence and independence – all while helping them achieve their therapeutic goals.

| DCP16 MODEL SPECIFI | CATIONS |
|---------------------|---------|
| Rider Age           | 7-14    |
| Max Load (lbs)      | 150     |
| Bike Weight (lbs)   | 50      |
| Frame Height        | 42.5"   |
| Total Length        | 58"     |
| Bike Width          | 29"     |
| Step-Through Height | 17"     |

Measurements Include Rear Steering Handle and High Back Seating

Diagnosis:

# - Inseam Range: 19" - 26" - SHADED ITEMS INCLUDED IN BASE MODEL PRICE

# **MODEL**

The standard DCP16 model accommodates an inseam range of 19"-26".

X DCP16 (DCP16)