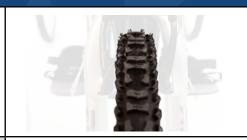

#### **TIRE SELECTION - Select One**

**Smooth Solid Tires** (SMOOTH SOLID TIRES)

Ideal for indoor and outdoor use, with limited speeds and/or with caregiver present

**Knobby Pneumatic** (2112254)

Ideal for more independent riders, wanting to ride at faster speeds