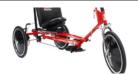

# DCP16

Inseam Range: 19" - 26"

This bike is made with room to grow and accommodates most riders between the ages of 7-14. The DCP16 helps riders build their confidence and independence – all while helping them achieve their therapeutic goals.

| DCP16 MODEL SPECIFI | CATIONS |
|---------------------|---------|
| Rider Age           | 7-14    |
| Max Load (lbs)      | 150     |
| Bike Weight (lbs)   | 50      |
| Frame Height        | 42.5"   |
| Total Length        | 58"     |
| Bike Width          | 29"     |
| Step-Through Height | 17"     |