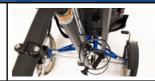

# DCP16

Inseam Range: 19" - 26"

This bike is made with room to grow and accommodates most riders between the ages of 7-14. The DCP16 helps riders build their confidence and independence – all while helping them achieve their therapeutic goals.

| DCP16 MODEL SPECIFI | CATIONS |
|---------------------|---------|
| Rider Age           | 7-14    |
| Max Load (lbs)      | 150     |
| Bike Weight (lbs)   | 50      |
| Frame Height        | 42.5"   |
| Total Length        | 58"     |
| Bike Width          | 29"     |
| Step-Through Height | 17"     |

Measurements Include Rear Steering Handle and High Back Seating

Diagnosis: