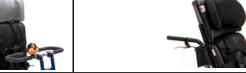

# DCP16

Inseam Range: 19" - 26"

This bike is made with room to grow and accommodates most riders between the ages of 7-14. The DCP16 helps riders build their confidence and independence – all while helping them achieve their therapeutic goals.

Measurements Include Rear Steering Handle and High Back Seating

Diagnosis: