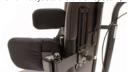

#### **SEATING ACCESSORIES (Optional)**

Neoprene Chest Harness | Laterals (Width and height adjustable, comes with an adjustable track system)

Chest Width:

Flip-Up Abductor

Medium (2114077)

Large (2114078)

**Pair of Standard Small Laterals** (2114070)

**Pair of Standard Large Laterals** (2114072)

Small Laterals Chest Width: 81/2" - 111/4"

Large Laterals Chest Width: 12"-15"

Seat-to-Armpit: \_

Flip-Up **Abductor** (2020205)

This flip-up abductor assists with leg/knee separation during pedaling and is mounted securely to the underside of the seat.

**Laterals Add-On:** 

**Narrow Laterals** 

(2125033) \*Shifts chest width range 2" narrower