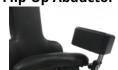

#### **SEATING ACCESSORIES (Optional)**

Neoprene Chest Harness | Laterals (Width and height adjustable, comes with an adjustable track system)

Chest Width:

Flip-Up Abductor

Medium (2114077)

Large (2114078)

**Pair of Standard Small Laterals** (2114070)

**Pair of Standard Large Laterals** (2114072)

Small Laterals Chest Width: 81/2" - 111/4"

Large Laterals Chest Width: 12"-15"

Seat-to-Armpit: \_

Flip-Up **Abductor** (2020205)

This flip-up abductor assists with leg/knee separation during pedaling and is mounted securely to the underside of the seat.

**Laterals Add-On:** 

**Narrow Laterals** 

(2125033) \*Shifts chest width range 2" narrower