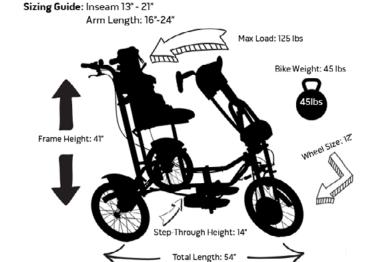

# EHDU12

Inseam Range: 13" - 21" Arm Length Range: 16" - 24"

With the EHDU12, riders 4 to 8 years old will be introduced to all the fun handcycling provides while reaping its therapeutic benefits. This upright handcycle features an adjustable steering column which provides a safe and comfortable riding experience for the rider.

| EHDU12 MODEL SPECI  | FICATIONS |
|---------------------|-----------|
| Rider Age           | 4-8       |
| Max Load (lbs)      | 125       |
| Bike Weight (lbs)   | 45        |
| Height              | 41"       |
| Total Length        | 54"       |
| Bike Width          | 33"       |
| Step-Through Height | 14"       |

Measurements Include Rear Steering Handle and High Back Seating

Diagnosis: