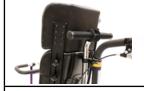

# **SEATING ACCESSORIES (Optional) Neoprene Chest Harness**

**Laterals** (Width and height adjustable, comes with an adjustable track system)

Medium (2114077)

Large (2114078)

**Pair of Standard Small Laterals** (2114070)

**Pair of Standard Large Laterals** (2114072)

Small Laterals Chest Width: 81/2" - 111/4"

Large Laterals Chest Width: 12"-15"

Seat-to-Armpit: Chest Width:

#### Laterals Add-On:

**Narrow Laterals** 

(2125033) \*Shifts chest width range 2" narrower