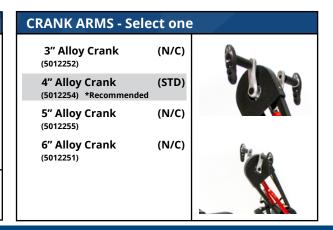

#### **CRANK ARMS - Select one**

3" Alloy Crank (STD)
(5012252) \*Recommended

4" Alloy Crank (5012254)

(N/C)