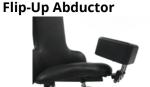

#### Flip-Up Abductor (2020205)

This flip-up abductor assists with leg/knee separation during pedaling and is mounted securely to the underside of the seat.