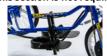

# EHDU12

Inseam Range: 13" - 21" Arm Length Range: 16" - 24"

With the EHDU12, riders 4 to 8 years old will be introduced to all the fun handcycling provides while reaping its therapeutic benefits. This upright handcycle features an adjustable steering column which provides a safe and comfortable riding experience for the rider.