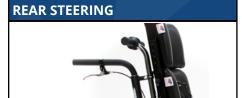

Measurements Include Rear Steering Handle and High Back Seating

Diagnosis:

#### Select First Brake Position (Included)

\*Please select only one option

Left T-Pedal (2113232) \*T-Handle Pedal required

Right T-Pedal (2113231) \*T-Handle Pedal required

Rear Steering Handle (2113215) \*Requires Rear Steering Handle

Rear Steering Handle (2113211) \*Requires Rear Steering Handle

T-bar (2113210)

Rear Steering Handle (REAR STEER)

## REAR STEERING ADD-ONS

Pushbar Steering (2125006) \*Requires Rear Steering Handle

Hoop Handlebar

\*Requires Rear Steering Handle