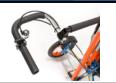

#### Select First Brake Position (Included)

\*Please select only one option

Left T-Pedal (2113232) \*T-Handle Pedal required

Right T-Pedal (2113231) \*T-Handle Pedal required

Rear Steering Handle (2113215) \*Requires Rear Steering Handle

Rear Steering Handle (2113211) \*Requires Rear Steering Handle

T-bar (2113210)

Rear Steering Handle (REAR STEER)

## REAR STEERING ADD-ONS

Pushbar Steering (2125006) \*Requires Rear Steering Handle

Hoop Handlebar

\*Requires Rear Steering Handle