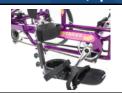

# FOOT PLATFORM - Select one

\*If ordering foot-drive, this section is not required.

XS (2060018) \*2½" x 6" (STD)

SML (2060019) \*3" x 7" (STD)

MED (2060020) \*3" x 10¾" (STD)

LRG (2060021) \*3½" x 11½" (STD)

XL (2060022) \*4" x 13" (STD)

#### **PEDAL OPTIONS**

Mountain Pedals are recommended for riders that have more control and high tone muscle control.

Mountain Pedals (STD) with Toe Cage (2112081)

The Neoprene adjustable footplate is a quick and easy way to maintain proper positioning and pedal pressure. Recommended for children with law muscle to be commended.

positioning and pedal pressure. Recommer for children with low muscle tone.

Neoprene

Adjustable

SML (2012031) \*4" x 7"

MED (2012032) \*4½" x 10"

LRG (2012033) \*5" x 111/2"

F (

Molded ABS Footplates are designed to provide precise positioning for children with more spasticity. They also help with leg alignment and knee flexion.

**Molded ABS** 

SML (2012042) \*3" x 7"

MED (2012043) \*3" x 10%"

LRG (2012044) \*3½" x 11½"

Molded ABS Footplates with Ratchet Straps helps to secure the riders foot in a specific position. Recommended for children with plantar flexion.

Molded ABS with Ratcheting Straps

SML (2012052) \*3" x 7"

MED (2012053) \*3" x 10¾"

LRG (2012054) \*31/2" x 111/2"