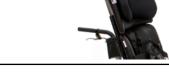

Measurements Include Rear Steering Handle and High Back Seating

Diagnosis:

#### **HEADRESTS (Optional)**

**Adjustable Backrest Extension** (Backrest Ext)

The backrest extension extends the seat backing height an additional 7" and can be removed for ease of transport.

Tip: A Low Back Seat and the Adjustable Backrest Extension can be combined to create a height-adjustable backrest.

Adjustable Headrest with Occiput Support Cushion (HEADREST PLUS) \*Requires Highback Seat

The adjustable headrest with an occiput support cushion provides additional neck support for the rider. The cushion comes with velcro and can be removed or adjusted as reauired.

#### **Head and Neck** Support

\*Requires Highback Seat

\*Please call 1-800-661-9915 for sizing and part number. In some cases we are able to adapt our seatback to accommodate common wheelchair headrests.