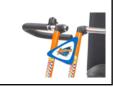

#### Select First Brake Position (Included)

\*Please select only one option

Left T-Pedal (2113232) \*T-Handle Pedal required

Right T-Pedal (2113231) \*T-Handle Pedal required

Rear Steering Handle (2113215) \*Requires Rear Steering Handle

T-bar (2113214)

### Select Second Brake Position (Optional)

\*Please select only one option - must differ from front brake position

Left T-Pedal (2113234) \*T-Handle Pedal required

Right T-Pedal (2113235)\*T-Handle Pedal required

Rear Steering Handle (2113211) \*Requires Rear Steering Handle

T-bar (2113210)

Rear Steering Handle (REAR STEER)