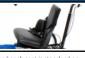

# Seating System

Please Fill Out Either The Child Set Up or The Adult Set Up
Please note that all seat bases come with a seat belt and all
highback backrests come with a chest strap.

Adult seating strongly not recommended with narrow frame.

| Child Seat      | 12.5" width, 12.5" depth |
|-----------------|--------------------------|
| Child High Back | 13" width, 18" height    |
| Child Low Back  | 13" width, 7.5" height   |
| Adult Seat      | 16.75" width, 14" depth  |
| Adult Low Back  | 18" width, 10" height    |
| Adult High Back | 18" width, 18" height    |

#### **ADULT SET UP**

\*Not Recommended With Narrow Frame

Seat Base

Adult Bench Seat (N/C)
(6114115) \*Not suitable with foot drive

Adult Seat

(6114015)

**Adult Narrow Seat** 

(6114017)

**Adult Pommel Seat** 

(6114018)

Adult Narrow Pommel Seat

(6114020)

Four-Point Neoprene Hip Stabilizer Belt (2125274) \*OPTIONAL

**Back Rest** 

Adult Low back (2114019)

Adult High Back Cut Out (2114105)