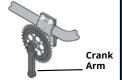

#### **CRANK ARMS - Select one**

3" Alloy Crank (STD)
(5012252) \*Recommended

4" Alloy Crank (5012254)

(N/C)

#### **Crank Arm Length Shortener**

\*reduces length by 1/2" (optional)

Left Side (2012049)

Right Side (2012050)

Both Sides (2012047)