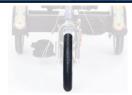

## REAR STEERING ADD-ONS

Pushbar Steering (2125006) \*Requires Rear Steering Handle

Hoop Handlebar

\*Requires Rear Steering Handle