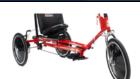

# EHDU12

Inseam Range: 13" - 21" Arm Length Range: 16" - 24"

With the EHDU12, riders 4 to 8 years old will be introduced to all the fun handcycling provides while reaping its therapeutic benefits. This upright handcycle features an adjustable steering column which provides a safe and comfortable riding experience for the rider.

| EHDU12 MODEL SPECI  | FICATIONS |
|---------------------|-----------|
| Rider Age           | 4-8       |
| Max Load (lbs)      | 125       |
| Bike Weight (lbs)   | 45        |
| Height              | 41"       |
| Total Length        | 54"       |
| Bike Width          | 33"       |
| Step-Through Height | 14"       |

Measurements Include Rear Steering Handle and High Back Seating

Diagnosis: