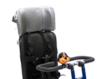

#### **HEADRESTS (Optional)**

**Adjustable Backrest Extension** (Backrest Ext)

The backrest extension extends the seat backing height an additional 7" and can be removed for ease of transport.

Tip: A Low Back Seat and the Adjustable Backrest Extension can be combined to create a height-adjustable backrest.

Adjustable Headrest with Occiput Support Cushion (HEADREST PLUS) \*Requires Highback Seat

The adjustable headrest with an occiput support cushion provides additional neck support for the rider. The cushion comes with velcro and can be removed or adjusted as reauired.

#### **Head and Neck** Support

\*Requires Highback Seat

\*Please call 1-800-661-9915 for sizing and part number. In some cases we are able to adapt our seatback to accommodate common wheelchair headrests.