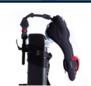

# **SEATING ACCESSORIES (Optional) Neoprene Chest Harness**

**Laterals** (Width and height adjustable, comes with an adjustable track system)

Medium (2114077)

Large (2114078)

**Pair of Standard Small Laterals** (2114070)

**Pair of Standard Large Laterals** (2114072)

Small Laterals Chest Width: 81/2" - 111/4"

Large Laterals Chest Width: 12"-15"

Seat-to-Armpit: Chest Width:

#### Laterals Add-On:

**Narrow Laterals** 

(2125033) \*Shifts chest width range 2" narrower

#### Flip-Up Abductor (2020205)

This flip-up abductor assists with leg/knee separation during pedaling and is mounted securely to the underside of the seat.