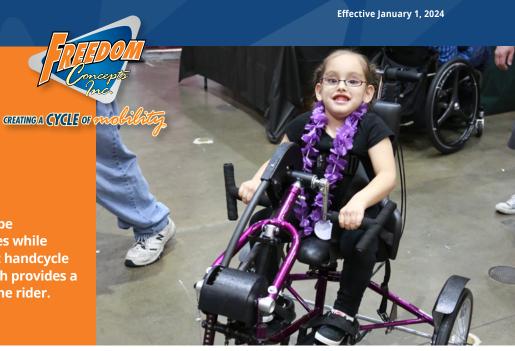

# EHDU12

Inseam Range: 13" - 21" Arm Length Range: 16" - 24"

With the EHDU12, riders 4 to 8 years old will be introduced to all the fun handcycling provides while reaping its therapeutic benefits. This upright handcycle features an adjustable steering column which provides a safe and comfortable riding experience for the rider.