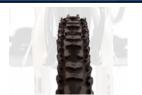

#### **TIRE SELECTION - Please Select One**

**Smooth Solid** (STD) Tires (SMOOTH SOLID TIRES)

Ideal for indoor and outdoor use, with limited speeds and/or with caregiver present

Knobby **Pneumatic** (2112252)

Ideal for more independent riders, wanting to ride at faster

Smooth **Pneumatic** (2112251)

*Ideal for more independent* riders, wanting to ride at faster