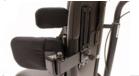

#### **HEADRESTS (Optional)**

**Adjustable Backrest Extension** (Backrest Ext)

The backrest extension extends the seat backing height an additional 7" and can be removed for ease of transport.

Tip: A Low Back Seat and the Adjustable Backrest Extension can be combined to create a height-adjustable backrest.

Adjustable Headrest with Occiput Support Cushion (HEADREST PLUS) \*Requires Highback Seat

The adjustable headrest with an occiput support cushion provides additional neck support for the rider. The cushion comes with velcro and can be removed or adjusted as reauired.

#### **Head and Neck** Support

\*Requires Highback Seat

\*Please call 1-800-661-9915 for sizing and part number. In some cases we are able to adapt our seatback to accommodate common wheelchair headrests.