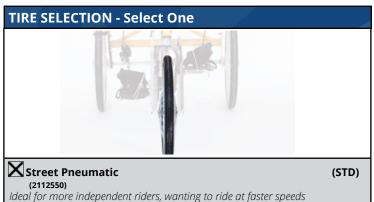

Inseam: \_\_\_\_\_

Diagnosis:

- Inseam Range: 18"-28" SHADED ITEMS INCLUDED IN BASE MODEL PRICE

The ET2611 model accommodates an inseam range of 18"-28".

ET2611 (ET2611)