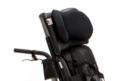

# Front Rider Seating System

Please Fill Out Either The Child Set Up or The Adult Set Up
Please note that all seat bases come with a seat belt and all
highback backrests come with a chest strap

| Child Seat      | 12.5" width, 12.5" depth |
|-----------------|--------------------------|
| Child High Back | 13" width, 18" height    |
| Child Low Back  | 13" width, 7.5" height   |
| Adult Seat      | 16.75" width, 14" depth  |
| Adult Low Back  | 18" width, 10" height    |
| Adult High Back | 18" width, 18" height    |

## **Back Rest**

Adult Low back (2114019)

Adult High Back

Questions? 1-800-661-9915