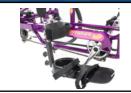

# ET2611 Tandem

Inseam Range: 18" - 28"

The ET2611 is our adaptive tandem tricycle that is built for two. Great for riders aged 7 and up, this bike allows a parent or friend to propel and control the bike from the back position all while being able to easily supervise the front rider. Meanwhile, the front rider gets to enjoy the therapeutic and recreational benefits of riding.

| ET2611 MODEL SPECIFIC | CATIONS      |
|-----------------------|--------------|
| Rider Age             | 7+           |
| Max Load (lbs)        | 400 Combined |
| Bike Weight (lbs)     | 130          |
| Frame Height          | 54"          |
| Total Length          | 103"         |
| Bike Width            | 41"          |
| Step-Through Height   | 18"          |