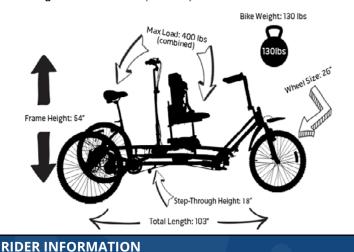

| ET2611 MODEL SPECIFIC | CATIONS      |
|-----------------------|--------------|
| Rider Age             | 7+           |
| Max Load (lbs)        | 400 Combined |
| Bike Weight (lbs)     | 130          |
| Frame Height          | 54"          |
| Total Length          | 103"         |
| Bike Width            | 41"          |
| Step-Through Height   | 18"          |

Inseam: \_\_\_\_\_

Diagnosis:

- Inseam Range: 18"-28" SHADED ITEMS INCLUDED IN BASE MODEL PRICE

The ET2611 model accommodates an inseam range of 18"-28".

ET2611 (ET2611)