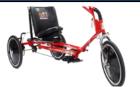

# ET2611 Tandem

Inseam Range: 18" - 28"

The ET2611 is our adaptive tandem tricycle that is built for two. Great for riders aged 7 and up, this bike allows a parent or friend to propel and control the bike from the back position all while being able to easily supervise the front rider. Meanwhile, the front rider gets to enjoy the therapeutic and recreational benefits of riding.

# Front Rider Seating System

Please Fill Out Either The Child Set Up or The Adult Set Up
Please note that all seat bases come with a seat belt and all
highback backrests come with a chest strap

| Child Seat      | 12.5" width, 12.5" depth |
|-----------------|--------------------------|
| Child High Back | 13" width, 18" height    |
| Child Low Back  | 13" width, 7.5" height   |
| Adult Seat      | 16.75" width, 14" depth  |
| Adult Low Back  | 18" width, 10" height    |
| Adult High Back | 18" width, 18" height    |