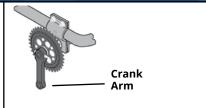

# **CRANK ARMS - Select one**

3" Alloy Crank (N/C)

(5012252)

4" Alloy Crank (STD)

(5012254) 5" Alloy Crank (N/C)

(5012255)

Crank Arm Length Shortener \*reduces length by 1/2"

Left Side (2012049)

Right Side (2012050)

**Both Sides** (2012047)