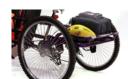

| PROPULSION                         |       |                                                                                                          |  |
|------------------------------------|-------|----------------------------------------------------------------------------------------------------------|--|
| Nexus 8-Speed (Included) (2012089) | (STD) | Electric Assist<br>(2125360)                                                                             |  |
|                                    |       | Push yourself further with the electric assist motor.<br>Perfect for getting up hills and long distance. |  |
|                                    |       | *Requires Rear Platform<br>*Controlled by rear rider                                                     |  |
|                                    |       |                                                                                                          |  |