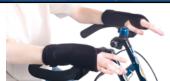

# Velcro Hand-Eye **Coordination Gloves**

XS (6315031) 51/2" height x 13/4" wrist

SML (6315033) 6" height x 2" wrist

MED (6315034) 7" height x 21/4" wrist

LRG (6315035) 8" height x 3¾" wrist