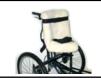

# Front Rider Seating System

Please Fill Out Either The Child Set Up or The Adult Set Up
Please note that all seat bases come with a seat belt and all
highback backrests come with a chest strap

| Child Seat      | 12.5" width, 12.5" depth |
|-----------------|--------------------------|
| Child High Back | 13" width, 18" height    |
| Child Low Back  | 13" width, 7.5" height   |
| Adult Seat      | 16.75" width, 14" depth  |
| Adult Low Back  | 18" width, 10" height    |
| Adult High Back | 18" width, 18" height    |

The 2" raised pommel keeps riders further back in their seats while helping with stability and promotes leg abduction.

A narrow seat aids in clearance and in pass-through. The nose of the seat is slightly narrower to aid with pedaling.

The standard seat will fit and function for most riders.