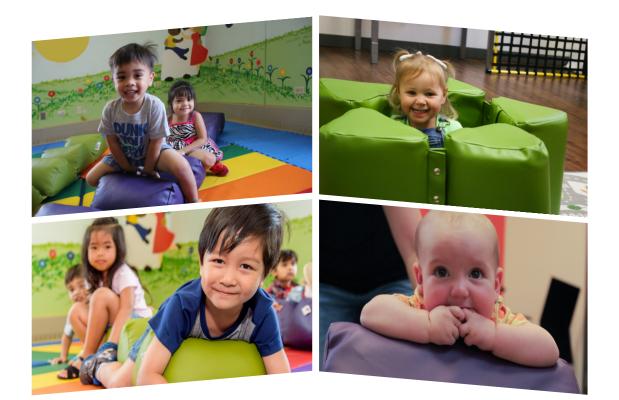

### Meet the Snugglesaurus!

The Snugglesaurus is made for play time as well as therapy! It was designed to improve developmental milestones while providing kiddos with a fun and comfortable positioning product.

Benefits: Great For Early Intervention Postural Positioning Sensory Enhancement Balance Improvement