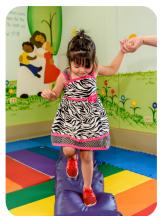

### Meet the Snugglesaurus!

The Snugglesaurus is made for play time as well as therapy! It was designed to improve developmental milestones while providing kiddos with a fun and comfortable positioning product.

Benefits: Great For Early Intervention Postural Positioning Sensory Enhancement Balance Improvement