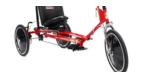

# ASR2011

Inseam Range: 22" - 35"

- Max inseam may not allow for full leg extension.

Pre-teen and adult riders can experience the joy of riding with this semi-recumbent tricycle. The ASR2011 features a low step-through height of 15" which allows for easier transfers, as well as a low seat base for added stability. Thanks to its adjustability, this bike for life will provide riders with the fun and therapeutic benefits of riding a bike for many years to come.

| ASR2011 MODEL SPECIFICATIONS |     |  |  |  |  |
|------------------------------|-----|--|--|--|--|
| Rider Age                    | 10+ |  |  |  |  |
| Max Load (lbs)               | 225 |  |  |  |  |
| Bike Weight (lbs)            | 83  |  |  |  |  |
| Frame Height                 | 39" |  |  |  |  |
| Total Length                 | 85" |  |  |  |  |
| Bike Width                   | 35" |  |  |  |  |
| Step-Through Height          | 15" |  |  |  |  |

# joy of ASR2011 ich allows e for added for life will benefits of

- Inseam Range: 22" - 35" - Max inseam may not allow for full leg extension

The standard ASR2011 frame accommodates an inseam range of 22"-35". Max inseam may not allow for full leg extension.

The ASR2011 HD frame accommodates a Max Load of 430lbs and an inseam range of 27"-38". This frame is 4" longer