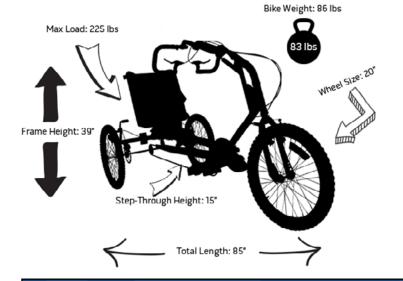

# ASR2011

Inseam Range: 22" - 35"

- Max inseam may not allow for full leg extension.

Pre-teen and adult riders can experience the joy of riding with this semi-recumbent tricycle. The ASR2011 features a low step-through height of 15" which allows for easier transfers, as well as a low seat base for added stability. Thanks to its adjustability, this bike for life will provide riders with the fun and therapeutic benefits of riding a bike for many years to come.

| ASR2011 MODEL SPECIFICATIONS |     |  |  |  |  |
|------------------------------|-----|--|--|--|--|
| Rider Age                    | 10+ |  |  |  |  |
| Max Load (lbs)               | 225 |  |  |  |  |
| Bike Weight (lbs)            | 83  |  |  |  |  |
| Frame Height                 | 39" |  |  |  |  |
| Total Length                 | 85" |  |  |  |  |
| Bike Width                   | 35" |  |  |  |  |
| Step-Through Height          | 15" |  |  |  |  |

- Inseam Range: 22" - 35" - Max inseam may not allow for full leg extension

The standard ASR2011 frame accommodates an inseam range of 22"-35". Max inseam may not allow for full leg extension.

The ASR2011 HD frame accommodates a Max Load of 430lbs and an inseam range of 27"-38". This frame is 4" longer