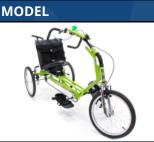

# ASR2011

Inseam Range: 22" - 35"

- Max inseam may not allow for full leg extension.

Pre-teen and adult riders can experience the joy of riding with this semi-recumbent tricycle. The ASR2011 features a low step-through height of 15" which allows for easier transfers, as well as a low seat base for added stability. Thanks to its adjustability, this bike for life will provide riders with the fun and therapeutic benefits of riding a bike for many years to come.