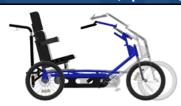

# ASR2011

Inseam Range: 22" - 35"

- Max inseam may not allow for full leg extension.

Pre-teen and adult riders can experience the joy of riding with this semi-recumbent tricycle. The ASR2011 features a low step-through height of 15" which allows for easier transfers, as well as a low seat base for added stability. Thanks to its adjustability, this bike for life will provide riders with the fun and therapeutic benefits of riding a bike for many years to come.