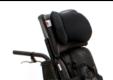

# **HEADRESTS (Optional)**

The adjustable headrest extends the seat backing height an additional 7" and can be removed for ease of transport.

# Adjustable Headrest with Occiput Support Cushion (HEADREST PLUS)

The adjustable headrest with an occiput support cushion provides additional neck support for the rider. The cushion comes with velcro and can be removed or adjusted as required.