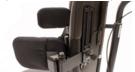

# **HEADRESTS (Optional)**

The adjustable headrest extends the seat backing height an additional 7" and can be removed for ease of transport.

# Adjustable Headrest with Occiput Support Cushion (HEADREST PLUS)

The adjustable headrest with an occiput support cushion provides additional neck support for the rider. The cushion comes with velcro and can be removed or adjusted as required.