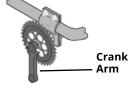

# **CRANK ARMS - Select one**

3" Alloy Crank (5012252)

(N/C)

4" Alloy Crank

(N/C)

(5012254)

5" Alloy Crank (STD) (5012255) \*Recommended

# **Crank Arm Length Shortener**

\*reduces length by 1/2" (optional)

Left Side (2012049)

Right Side (2012050)

**Both Sides** (2012047)