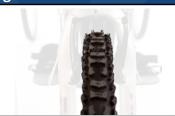

# **Knobby Pneumatic**

Ideal for more independent riders, wanting to ride outdoors or on uneven surfaces.

Wheel Add-On:

**Heavy Duty Rim** (HD Wheels)